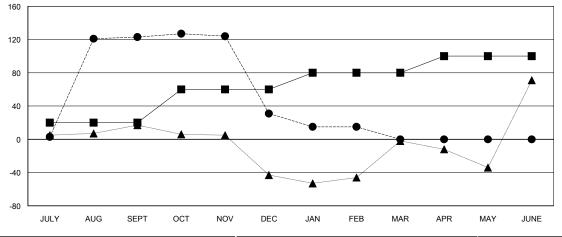

#### GOALS AND ACTUAL MEMBERS CUMULATIVE

| -■- MEMBER GROWTH NET GOAL        |  |
|-----------------------------------|--|
| - ● - MEMBER GROWTH ACTUAL        |  |
| - ▲ - LAST YEAR MEMBERSHIP ACTUAL |  |
|                                   |  |
|                                   |  |
|                                   |  |

| Members               |                           |                         |                                              |  |  |  |  |  |
|-----------------------|---------------------------|-------------------------|----------------------------------------------|--|--|--|--|--|
| RESULTS FOR 2018-2019 |                           |                         |                                              |  |  |  |  |  |
| QUARTER               | MEMBER GROWTH NET<br>GOAL | MEMBER GROWTH<br>ACTUAL | DROPPED MEMBERS ACTUAL (including transfers) |  |  |  |  |  |
| JULY/AUG/SEPT         | 20                        | 154                     | 25                                           |  |  |  |  |  |
| OCT/NOV/DEC           | 40                        | 8                       | 99                                           |  |  |  |  |  |
| JAN/FEB/MAR           | 20                        | 6                       | 20                                           |  |  |  |  |  |
| APR/MAY/JUNE          | 20                        | 0                       | 0                                            |  |  |  |  |  |