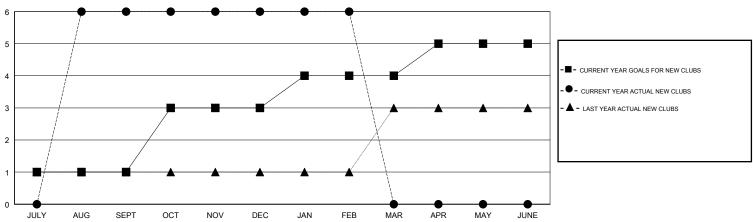

## GOALS AND ACTUAL NEW CLUBS CUMULATIVE

# GMT: JAYESH THAKKAR LOCATION INDIA GMT CA Clubs Members

| Clubs                 |               |           |               |  |  |  |
|-----------------------|---------------|-----------|---------------|--|--|--|
| RESULTS FOR 2018-2019 |               |           |               |  |  |  |
| QUARTER               | NEW CLUB GOAL | NEW CLUBS | DROPPED CLUBS |  |  |  |
|                       |               |           |               |  |  |  |
| JULY/AUG/SEPT         | 1             | 6         | 1             |  |  |  |
| OCT/NOV/DEC           | 2             | 0         | 2             |  |  |  |
| JAN/FEB/MAR           | 1             | 0         | 1             |  |  |  |
| APR/MAY/JUNE          | 1             | 0         | 0             |  |  |  |